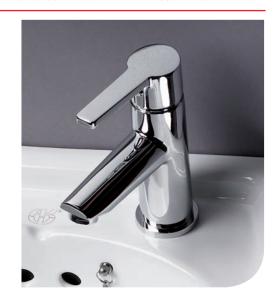

# Stylish monobloc mixer tap.

### Benefits:

• Suitable for domestic bathrooms

Web: www.akw-ltd.co.uk

Fax: 01905 823 297

Orderline: 01905 823 299

- Easy to install
- User friendly long handle
- · Non reflective satin chrome finish for partially sighted users

- Features: For use with either one or two tap hole wash basins
  - Single lever controls
  - Minimum working pressure 0.2 bar
  - Flow limiters included