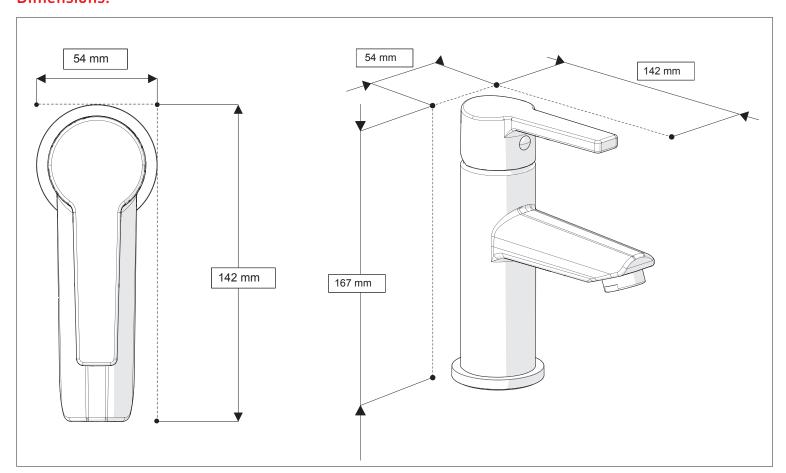

## **Dimensions:**

<sup>\*</sup> The lifetime warranty excludes normal wear and tear in general domestic applications and in accordance with AKW installation instructions. It applies only to products being installed for the first time and according to relevant local and national regulations.